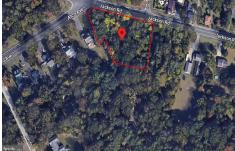

Berger Realty, Inc. 3160 Asbury Avenue Ocean City, NJ 08226 1-877-237-4371/609-399-0076 info@bergerrealty.com

PROPERTY DETAILS

539 Jackson, Waterford Works, NJ, 08009

Price \$55,000.00

| Total Rooms  |         |
|--------------|---------|
| Bedrooms     | 0       |
| Baths Full   | 0       |
| Baths Half   | 0       |
| Year Built   |         |
| Туре         |         |
| Block Number | 2801    |
| Listing #    | 593520  |
| Taxes        | 1837.00 |

# **COMMENTS**

CALLING ALL BUILDERS/INVESTORS! This lot is being sold in conjunction with two other contiguous parcels zoned as Neighborhood Business District in the heart of Waterford Twp\'s own Atco Ave Business Community. See attached document for list of uses. Totaling about 2.5 acres of land, these lots are located on the corner of Atco Ave and Jackson Rd just a 3-minute drive away ...

539 Jackson, Waterford Works, NJ, 08009

Price \$55,000.00