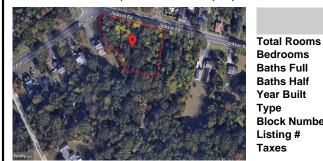

# PROPERTY DETAILS

 Bedrooms
 0

 Baths Full
 0

 Baths Half
 0

 Year Built
 7

 Type
 2801

 Listing #
 593520

 Taxes
 1837.00

# COMMENTS

CALLING ALL BUILDERS/INVESTORS! This lot is being sold in conjunction with two other contiguous parcels zoned as Neighborhood Business District in the heart of Waterford Twp\'s own Atco Ave Business Community. See attached document for list of uses. Totaling about 2.5 acres of land, these lots are located on the corner of Atco Ave and Jackson Rd just a 3-minute drive away ...

539 Jackson, Waterford Works, NJ, 08009

Price \$55,000.00