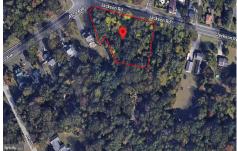

# **COMMENTS**

Taxes

CALLING ALL BUILDERS/INVESTORS! This lot is being sold in conjunction with two other contiguous parcels zoned as Neighborhood Business District in the heart of Waterford Twp\'s own Atco Ave Business Community. See attached document for list of uses. Totaling about 2.5 acres of land, these lots are located on the corner of Atco Ave and Jackson Rd just a 3-minute drive away ...

# COMMENTS

CALLING ALL BUILDERS/INVESTORS! This lot is being sold in conjunction with two other contiguous parcels zoned as Neighborhood Business District in the heart of Waterford Twp\'s own Atco Ave Business Community. See attached document for list of uses. Totaling about 2.5 acres of land, these lots are located on the corner of Atco Ave and Jackson Rd just a 3-minute drive away ...