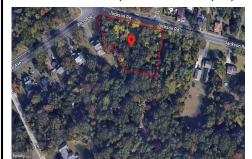

# **COMMENTS**

Taxes

CALLING ALL BUILDERS/INVESTORS! This lot is being sold in conjunction with two other contiguous parcels zoned as Neighborhood Business District in the heart of Waterford Twp\'s own Atco Ave Business Community. See attached document for list of uses. Totaling about 2.5 acres of land, these lots are located on the corner of Atco Ave and Jackson Rd just a 3-minute drive away ...

# COMMENTS

CALLING ALL BUILDERS/INVESTORS! This lot is being sold in conjunction with two other contiguous parcels zoned as Neighborhood Business District in the heart of Waterford Twp\'s own Atco Ave Business Community. See attached document for list of uses. Totaling about 2.5 acres of land, these lots are located on the corner of Atco Ave and Jackson Rd just a 3-minute drive away ...