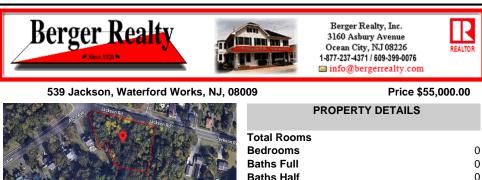

Year Built Block Number 2801 593520 1837.00

## COMMENTS

Type

Listing #

Taxes

CALLING ALL BUILDERS/INVESTORS! This lot is being sold in conjunction with two other contiguous parcels zoned as Neighborhood Business District in the heart of Waterford Twp\'s own Atco Ave Business Community. See attached document for list of uses. Totaling about 2.5 acres of land, these lots are located on the corner of Atco Ave and Jackson Rd just a 3-minute drive away ...

### COMMENTS

CALLING ALL BUILDERS/INVESTORS! This lot is being sold in conjunction with two other contiguous parcels zoned as Neighborhood Business District in the heart of Waterford Twp\'s own Atco Ave Business Community. See attached document for list of uses. Totaling about 2.5 acres of land, these lots are located on the corner of Atco Ave and Jackson Rd just a 3-minute drive away ...