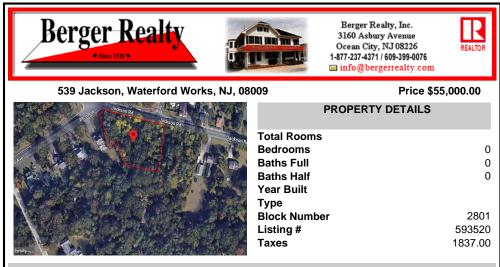

Year Built Block Number 2801 593520 1837.00

## COMMENTS

Type

Listing #

Taxes

CALLING ALL BUILDERS/INVESTORS! This lot is being sold in conjunction with two other contiguous parcels zoned as Neighborhood Business District in the heart of Waterford Twp\'s own Atco Ave Business Community. See attached document for list of uses. Totaling about 2.5 acres of land, these lots are located on the corner of Atco Ave and Jackson Rd just a 3-minute drive away ...

### COMMENTS

CALLING ALL BUILDERS/INVESTORS! This lot is being sold in conjunction with two other contiguous parcels zoned as Neighborhood Business District in the heart of Waterford Twp\'s own Atco Ave Business Community. See attached document for list of uses. Totaling about 2.5 acres of land, these lots are located on the corner of Atco Ave and Jackson Rd just a 3-minute drive away ...