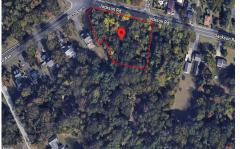

# COMMENTS

CALLING ALL BUILDERS/INVESTORS! This lot is being sold in conjunction with two other contiguous parcels zoned as Neighborhood Business District in the heart of Waterford Twp\'s own Atco Ave Business Community. See attached document for list of uses. Totaling about 2.5 acres of land, these lots are located on the corner of Atco Ave and Jackson Rd just a 3-minute drive away ...

Price \$55,000.00

539 Jackson, Waterford Works, NJ, 08009

PROPERTY DETAILS

Total Rooms
Bedrooms
0
Baths Full
0
Baths Half
7
Year Built
Type
Block Number
2801
Listing # 593520
Taxes 1837.00