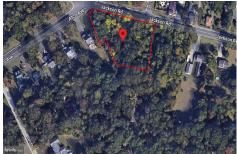

# **COMMENTS**

Taxes

CALLING ALL BUILDERS/INVESTORS! This lot is being sold in conjunction with two other contiguous parcels zoned as Neighborhood Business District in the heart of Waterford Twp\'s own Atco Ave Business Community. See attached document for list of uses. Totaling about 2.5 acres of land, these lots are located on the corner of Atco Ave and Jackson Rd just a 3-minute drive away ...

Berger Realty, Inc 1330 Bay Avenue Ocean City, NJ 08226 609-391-1330/609-391-1300 info@bergerrealty.com

1837.00

539 Jackson, Waterford Works, NJ, 08009

Price \$55,000.00