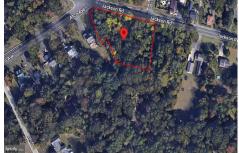

## **COMMENTS**

Taxes

CALLING ALL BUILDERS/INVESTORS! This lot is being sold in conjunction with two other contiguous parcels zoned as Neighborhood Business District in the heart of Waterford Twp\'s own Atco Ave Business Community. See attached document for list of uses. Totaling about 2.5 acres of land, these lots are located on the corner of Atco Ave and Jackson Rd just a 3-minute drive away ...

## COMMENTS

CALLING ALL BUILDERS/INVESTORS! This lot is being sold in conjunction with two other contiguous parcels zoned as Neighborhood Business District in the heart of Waterford Twp\'s own Atco Ave Business Community. See attached document for list of uses. Totaling about 2.5 acres of land, these lots are located on the corner of Atco Ave and Jackson Rd just a 3-minute drive away ...