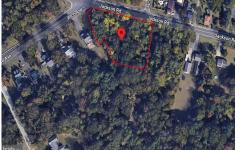

## **COMMENTS**

Taxes

CALLING ALL BUILDERS/INVESTORS! This lot is being sold in conjunction with two other contiguous parcels zoned as Neighborhood Business District in the heart of Waterford Twp\'s own Atco Ave Business Community. See attached document for list of uses. Totaling about 2.5 acres of land, these lots are located on the corner of Atco Ave and Jackson Rd just a 3-minute drive away ...

## COMMENTS

CALLING ALL BUILDERS/INVESTORS! This lot is being sold in conjunction with two other contiguous parcels zoned as Neighborhood Business District in the heart of Waterford Twp\'s own Atco Ave Business Community. See attached document for list of uses. Totaling about 2.5 acres of land, these lots are located on the corner of Atco Ave and Jackson Rd just a 3-minute drive away ...