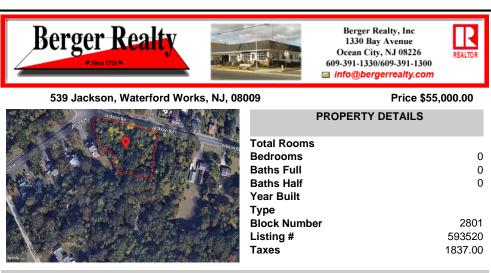

## COMMENTS

CALLING ALL BUILDERS/INVESTORS! This lot is being sold in conjunction with two other contiguous parcels zoned as Neighborhood Business District in the heart of Waterford Twp\'s own Atco Ave Business Community. See attached document for list of uses. Totaling about 2.5 acres of land, these lots are located on the corner of Atco Ave and Jackson Rd just a 3-minute drive away ...

### COMMENTS

CALLING ALL BUILDERS/INVESTORS! This lot is being sold in conjunction with two other contiguous parcels zoned as Neighborhood Business District in the heart of Waterford Twp\'s own Atco Ave Business Community. See attached document for list of uses. Totaling about 2.5 acres of land, these lots are located on the corner of Atco Ave and Jackson Rd just a 3-minute drive away ...