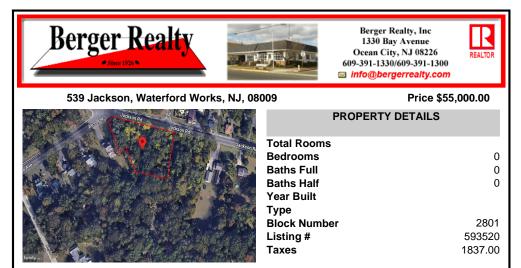

## COMMENTS

CALLING ALL BUILDERS/INVESTORS! This lot is being sold in conjunction with two other contiguous parcels zoned as Neighborhood Business District in the heart of Waterford Twp\'s own Atco Ave Business Community. See attached document for list of uses. Totaling about 2.5 acres of land, these lots are located on the corner of Atco Ave and Jackson Rd just a 3-minute drive away ...

### COMMENTS

CALLING ALL BUILDERS/INVESTORS! This lot is being sold in conjunction with two other contiguous parcels zoned as Neighborhood Business District in the heart of Waterford Twp\'s own Atco Ave Business Community. See attached document for list of uses. Totaling about 2.5 acres of land, these lots are located on the corner of Atco Ave and Jackson Rd just a 3-minute drive away ...