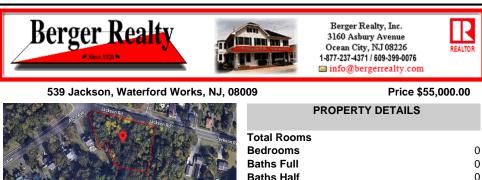

## COMMENTS

Year Built

Listing #

Taxes

Block Number

Type

CALLING ALL BUILDERS/INVESTORS! This lot is being sold in conjunction with two other contiguous parcels zoned as Neighborhood Business District in the heart of Waterford Twpl's own Atco Ave Business Community. See attached document for list of uses. Totaling about 2.5 acres of land, these lots are located on the corner of Atco Ave and Jackson Rd just a 3-minute drive away ...

### COMMENTS

CALLING ALL BUILDERS/INVESTORS! This lot is being sold in conjunction with two other contiguous parcels zoned as Neighborhood Business District in the heart of Waterford Twp\'s own Atco Ave Business Community. See attached document for list of uses. Totaling about 2.5 acres of land, these lots are located on the corner of Atco Ave and Jackson Rd just a 3-minute drive away ...