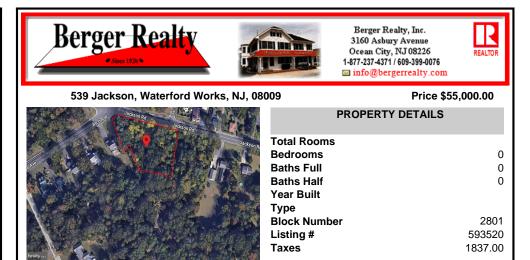

0 2801 593520 1837.00

## COMMENTS

Year Built

Listing #

Taxes

Block Number

Type

CALLING ALL BUILDERS/INVESTORS! This lot is being sold in conjunction with two other contiguous parcels zoned as Neighborhood Business District in the heart of Waterford Twpl's own Atco Ave Business Community. See attached document for list of uses. Totaling about 2.5 acres of land, these lots are located on the corner of Atco Ave and Jackson Rd just a 3-minute drive away ...

### COMMENTS

CALLING ALL BUILDERS/INVESTORS! This lot is being sold in conjunction with two other contiguous parcels zoned as Neighborhood Business District in the heart of Waterford Twp\'s own Atco Ave Business Community. See attached document for list of uses. Totaling about 2.5 acres of land, these lots are located on the corner of Atco Ave and Jackson Rd just a 3-minute drive away ...