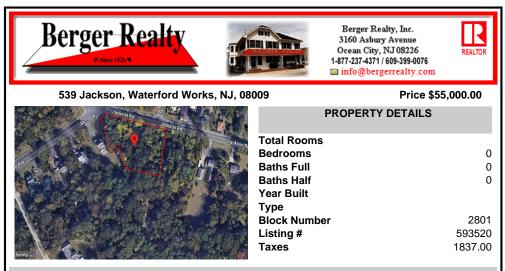

Block Number 2801 593520 1837.00

## COMMENTS

Year Built

Listing #

Taxes

Type

CALLING ALL BUILDERS/INVESTORS! This lot is being sold in conjunction with two other contiguous parcels zoned as Neighborhood Business District in the heart of Waterford Twp\'s own Atco Ave Business Community. See attached document for list of uses. Totaling about 2.5 acres of land, these lots are located on the corner of Atco Ave and Jackson Rd just a 3-minute drive away ...

### COMMENTS

CALLING ALL BUILDERS/INVESTORS! This lot is being sold in conjunction with two other contiguous parcels zoned as Neighborhood Business District in the heart of Waterford Twp\'s own Atco Ave Business Community. See attached document for list of uses. Totaling about 2.5 acres of land, these lots are located on the corner of Atco Ave and Jackson Rd just a 3-minute drive away ...