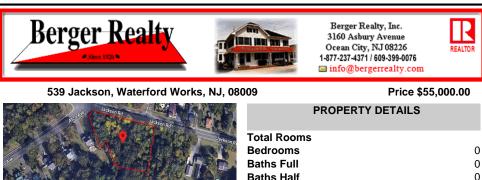

Block Number 2801 593520 1837.00

## COMMENTS

Year Built

Listing #

Taxes

Type

CALLING ALL BUILDERS/INVESTORS! This lot is being sold in conjunction with two other contiguous parcels zoned as Neighborhood Business District in the heart of Waterford Twp\'s own Atco Ave Business Community. See attached document for list of uses. Totaling about 2.5 acres of land, these lots are located on the corner of Atco Ave and Jackson Rd just a 3-minute drive away ...