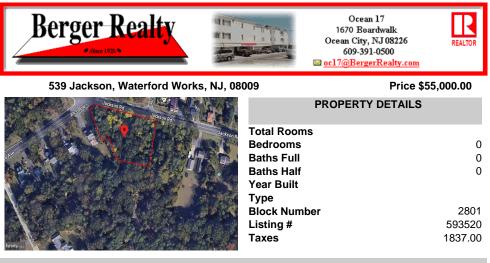

CALLING ALL BUILDERS/INVESTORS! This lot is being sold in conjunction with two other contiguous parcels zoned as Neighborhood Business District in the heart of Waterford Twp\'s own Atco Ave Business Community. See attached document for list of uses. Totaling about 2.5 acres of land, these lots are located on the corner of Atco Ave and Jackson Rd just a 3-minute drive away ...

## **PROPERTY FEATURES** CONTACT

Scan to see Property page.

Ask for Matthew Galownia Berger Realty Inc 1670 Boardwalk, Ocean City Call: 609-234-6472 Email to: gmj@bergerrealty.com

COMMENTS

CALLING ALL BUILDERS/INVESTORS! This lot is being sold in conjunction with two other contiguous parcels zoned as Neighborhood Business District in the heart of Waterford Twp\'s own Atco Ave Business Community. See attached document for list of uses. Totaling about 2.5 acres of land, these lots are located on the corner of Atco Ave and Jackson Rd just a 3-minute drive away ...