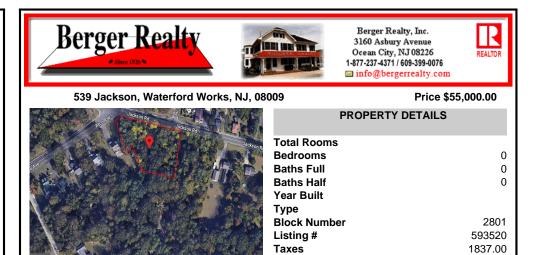

Block Number 2801 593520 1837.00

0

## COMMENTS

Baths Half

Year Built

Listing #

Taxes

Type

CALLING ALL BUILDERS/INVESTORS! This lot is being sold in conjunction with two other contiguous parcels zoned as Neighborhood Business District in the heart of Waterford Twp\'s own Atco Ave Business Community. See attached document for list of uses. Totaling about 2.5 acres of land, these lots are located on the corner of Atco Ave and Jackson Rd just a 3-minute drive away ...

### COMMENTS

CALLING ALL BUILDERS/INVESTORS! This lot is being sold in conjunction with two other contiguous parcels zoned as Neighborhood Business District in the heart of Waterford Twp\'s own Atco Ave Business Community. See attached document for list of uses. Totaling about 2.5 acres of land, these lots are located on the corner of Atco Ave and Jackson Rd just a 3-minute drive away ...