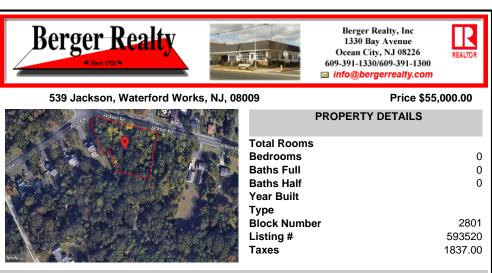

# COMMENTS

CALLING ALL BUILDERS/INVESTORS! This lot is being sold in conjunction with two other contiguous parcels zoned as Neighborhood Business District in the heart of Waterford Twp\'s own Atco Ave Business Community. See attached document for list of uses. Totaling about 2.5 acres of land, these lots are located on the corner of Atco Ave and Jackson Rd just a 3-minute drive away ...

## COMMENTS

CALLING ALL BUILDERS/INVESTORS! This lot is being sold in conjunction with two other contiguous parcels zoned as Neighborhood Business District in the heart of Waterford Twp\'s own Atco Ave Business Community. See attached document for list of uses. Totaling about 2.5 acres of land, these lots are located on the corner of Atco Ave and Jackson Rd just a 3-minute drive away ...