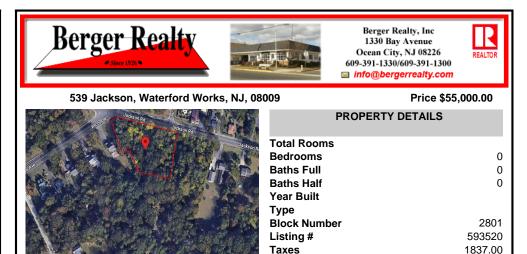

# COMMENTS

CALLING ALL BUILDERS/INVESTORS! This lot is being sold in conjunction with two other contiguous parcels zoned as Neighborhood Business District in the heart of Waterford Twp\'s own Atco Ave Business Community. See attached document for list of uses. Totaling about 2.5 acres of land, these lots are located on the corner of Atco Ave and Jackson Rd just a 3-minute drive away ...

## COMMENTS

CALLING ALL BUILDERS/INVESTORS! This lot is being sold in conjunction with two other contiguous parcels zoned as Neighborhood Business District in the heart of Waterford Twp\'s own Atco Ave Business Community. See attached document for list of uses. Totaling about 2.5 acres of land, these lots are located on the corner of Atco Ave and Jackson Rd just a 3-minute drive away ...