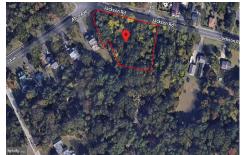

## **COMMENTS**

Taxes

CALLING ALL BUILDERS/INVESTORS! This lot is being sold in conjunction with two other contiguous parcels zoned as Neighborhood Business District in the heart of Waterford Twp\'s own Atco Ave Business Community. See attached document for list of uses. Totaling about 2.5 acres of land, these lots are located on the corner of Atco Ave and Jackson Rd just a 3-minute drive away ...