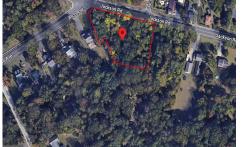

## COMMENTS

CALLING ALL BUILDERS/INVESTORS! This lot is being sold in conjunction with two other contiguous parcels zoned as Neighborhood Business District in the heart of Waterford Twp\'s own Atco Ave Business Community. See attached document for list of uses. Totaling about 2.5 acres of land, these lots are located on the corner of Atco Ave and Jackson Rd just a 3-minute drive away ...