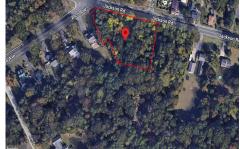

output

Description:

material complex co

539 Jackson, Waterford Works, NJ, 08009

Price \$55,000.00

# COMMENTS

CALLING ALL BUILDERS/INVESTORS! This lot is being sold in conjunction with two other contiguous parcels zoned as Neighborhood Business District in the heart of Waterford Twp\'s own Atco Ave Business Community. See attached document for list of uses. Totaling about 2.5 acres of land, these lots are located on the corner of Atco Ave and Jackson Rd just a 3-minute drive away ...