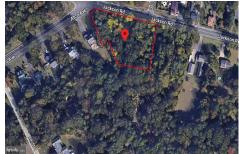

## **COMMENTS**

CALLING ALL BUILDERS/INVESTORS! This lot is being sold in conjunction with two other contiguous parcels zoned as Neighborhood Business District in the heart of Waterford Twp\'s own Atco Ave Business Community. See attached document for list of uses. Totaling about 2.5 acres of land, these lots are located on the corner of Atco Ave and Jackson Rd just a 3-minute drive away ...

## COMMENTS

CALLING ALL BUILDERS/INVESTORS! This lot is being sold in conjunction with two other contiguous parcels zoned as Neighborhood Business District in the heart of Waterford Twp\'s own Atco Ave Business Community. See attached document for list of uses. Totaling about 2.5 acres of land, these lots are located on the corner of Atco Ave and Jackson Rd just a 3-minute drive away ...