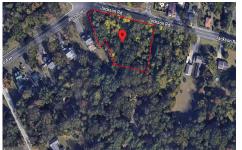

## **COMMENTS**

CALLING ALL BUILDERS/INVESTORS! This lot is being sold in conjunction with two other contiguous parcels zoned as Neighborhood Business District in the heart of Waterford Twp\'s own Atco Ave Business Community. See attached document for list of uses. Totaling about 2.5 acres of land, these lots are located on the corner of Atco Ave and Jackson Rd just a 3-minute drive away ...

## COMMENTS

CALLING ALL BUILDERS/INVESTORS! This lot is being sold in conjunction with two other contiguous parcels zoned as Neighborhood Business District in the heart of Waterford Twp\'s own Atco Ave Business Community. See attached document for list of uses. Totaling about 2.5 acres of land, these lots are located on the corner of Atco Ave and Jackson Rd just a 3-minute drive away ...