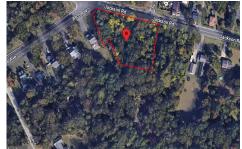

# COMMENTS

CALLING ALL BUILDERS/INVESTORS! This lot is being sold in conjunction with two other contiguous parcels zoned as Neighborhood Business District in the heart of Waterford Twp\'s own Atco Ave Business Community. See attached document for list of uses. Totaling about 2.5 acres of land, these lots are located on the corner of Atco Ave and Jackson Rd just a 3-minute drive away ...