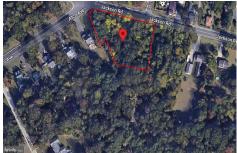

# **COMMENTS**

CALLING ALL BUILDERS/INVESTORS! This lot is being sold in conjunction with two other contiguous parcels zoned as Neighborhood Business District in the heart of Waterford Twp\'s own Atco Ave Business Community. See attached document for list of uses. Totaling about 2.5 acres of land, these lots are located on the corner of Atco Ave and Jackson Rd just a 3-minute drive away ...