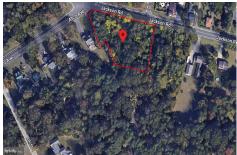

# **COMMENTS**

CALLING ALL BUILDERS/INVESTORS! This lot is being sold in conjunction with two other contiguous parcels zoned as Neighborhood Business District in the heart of Waterford Twp\'s own Atco Ave Business Community. See attached document for list of uses. Totaling about 2.5 acres of land, these lots are located on the corner of Atco Ave and Jackson Rd just a 3-minute drive away ...

# COMMENTS

Listing #

**Taxes** 

CALLING ALL BUILDERS/INVESTORS! This lot is being sold in conjunction with two other contiguous parcels zoned as Neighborhood Business District in the heart of Waterford Twp\'s own Atco Ave Business Community. See attached document for list of uses. Totaling about 2.5 acres of land, these lots are located on the corner of Atco Ave and Jackson Rd just a 3-minute drive away ...