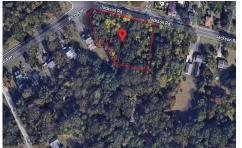

# **COMMENTS**

CALLING ALL BUILDERS/INVESTORS! This lot is being sold in conjunction with two other contiguous parcels zoned as Neighborhood Business District in the heart of Waterford Twp\'s own Atco Ave Business Community. See attached document for list of uses. Totaling about 2.5 acres of land, these lots are located on the corner of Atco Ave and Jackson Rd just a 3-minute drive away ...

# COMMENTS

Listing #

**Taxes** 

CALLING ALL BUILDERS/INVESTORS! This lot is being sold in conjunction with two other contiguous parcels zoned as Neighborhood Business District in the heart of Waterford Twp\'s own Atco Ave Business Community. See attached document for list of uses. Totaling about 2.5 acres of land, these lots are located on the corner of Atco Ave and Jackson Rd just a 3-minute drive away ...