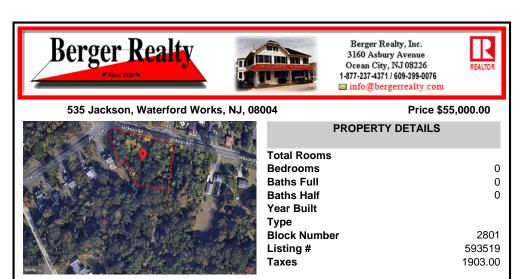

## COMMENTS

CALLING ALL BUILDERS/INVESTORS! This lot is being sold in conjunction with two other contiguous parcels zoned as Neighborhood Business District in the heart of Waterford Twpl's own Atco Ave Business Community. See attached document for list of uses. Totaling about 2.5 acres of land, these lots are located on the corner of Atco Ave and Jackson Rd just a 3-minute drive away ...

## COMMENTS

CALLING ALL BUILDERS/INVESTORS! This lot is being sold in conjunction with two other contiguous parcels zoned as Neighborhood Business District in the heart of Waterford Twp\'s own Atco Ave Business Community. See attached document for list of uses. Totaling about 2.5 acres of land, these lots are located on the corner of Atco Ave and Jackson Rd just a 3-minute drive away ...