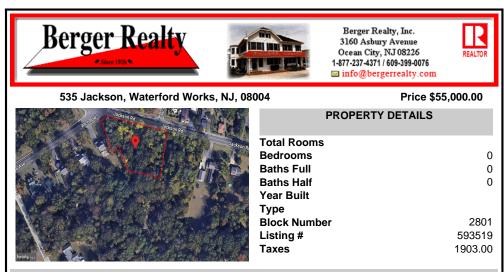

## COMMENTS

CALLING ALL BUILDERS/INVESTORS! This lot is being sold in conjunction with two other contiguous parcels zoned as Neighborhood Business District in the heart of Waterford Twpl's own Atco Ave Business Community. See attached document for list of uses. Totaling about 2.5 acres of land, these lots are located on the corner of Atco Ave and Jackson Rd just a 3-minute drive away ...

## COMMENTS

CALLING ALL BUILDERS/INVESTORS! This lot is being sold in conjunction with two other contiguous parcels zoned as Neighborhood Business District in the heart of Waterford Twp\'s own Atco Ave Business Community. See attached document for list of uses. Totaling about 2.5 acres of land, these lots are located on the corner of Atco Ave and Jackson Rd just a 3-minute drive away ...