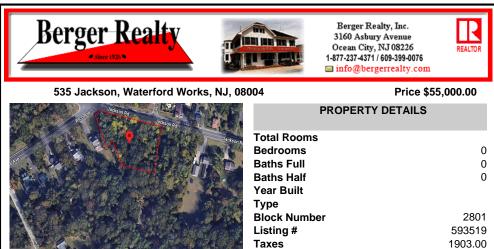

# COMMENTS

Block Number

Listing #

Taxes

CALLING ALL BUILDERS/INVESTORS! This lot is being sold in conjunction with two other contiguous parcels zoned as Neighborhood Business District in the heart of Waterford Twp\'s own Atco Ave Business Community. See attached document for list of uses. Totaling about 2.5 acres of land, these lots are located on the corner of Atco Ave and Jackson Rd just a 3-minute drive away ...

#### COMMENTS

CALLING ALL BUILDERS/INVESTORS! This lot is being sold in conjunction with two other contiguous parcels zoned as Neighborhood Business District in the heart of Waterford Twp\'s own Atco Ave Business Community. See attached document for list of uses. Totaling about 2.5 acres of land, these lots are located on the corner of Atco Ave and Jackson Rd just a 3-minute drive away ...