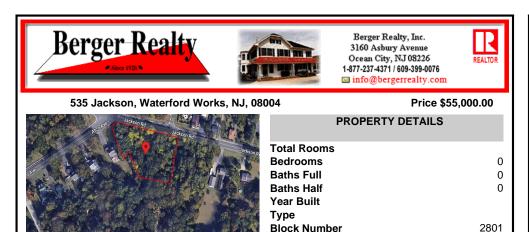

# COMMENTS

Block Number

Listing #

Taxes

CALLING ALL BUILDERS/INVESTORS! This lot is being sold in conjunction with two other contiguous parcels zoned as Neighborhood Business District in the heart of Waterford Twp\'s own Atco Ave Business Community. See attached document for list of uses. Totaling about 2.5 acres of land, these lots are located on the corner of Atco Ave and Jackson Rd just a 3-minute drive away ...

#### COMMENTS

CALLING ALL BUILDERS/INVESTORS! This lot is being sold in conjunction with two other contiguous parcels zoned as Neighborhood Business District in the heart of Waterford Twp\'s own Atco Ave Business Community. See attached document for list of uses. Totaling about 2.5 acres of land, these lots are located on the corner of Atco Ave and Jackson Rd just a 3-minute drive away ...