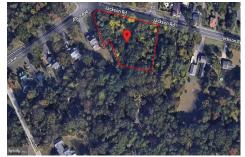

## **COMMENTS**

Taxes

CALLING ALL BUILDERS/INVESTORS! This lot is being sold in conjunction with two other contiguous parcels zoned as Neighborhood Business District in the heart of Waterford Twp\'s own Atco Ave Business Community. See attached document for list of uses. Totaling about 2.5 acres of land, these lots are located on the corner of Atco Ave and Jackson Rd just a 3-minute drive away ...