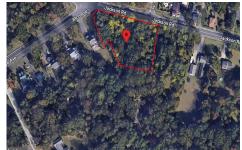

## COMMENTS

CALLING ALL BUILDERS/INVESTORS! This lot is being sold in conjunction with two other contiguous parcels zoned as Neighborhood Business District in the heart of Waterford Twp\'s own Atco Ave Business Community. See attached document for list of uses. Totaling about 2.5 acres of land, these lots are located on the corner of Atco Ave and Jackson Rd just a 3-minute drive away ...