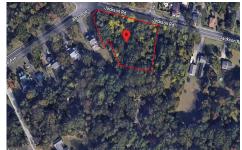

## **COMMENTS**

CALLING ALL BUILDERS/INVESTORS! This lot is being sold in conjunction with two other contiguous parcels zoned as Neighborhood Business District in the heart of Waterford Twp\'s own Atco Ave Business Community. See attached document for list of uses. Totaling about 2.5 acres of land, these lots are located on the corner of Atco Ave and Jackson Rd just a 3-minute drive away ...

## COMMENTS

CALLING ALL BUILDERS/INVESTORS! This lot is being sold in conjunction with two other contiguous parcels zoned as Neighborhood Business District in the heart of Waterford Twp\'s own Atco Ave Business Community. See attached document for list of uses. Totaling about 2.5 acres of land, these lots are located on the corner of Atco Ave and Jackson Rd just a 3-minute drive away ...