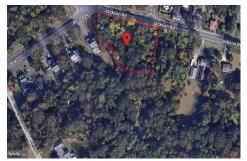

## **COMMENTS**

CALLING ALL BUILDERS/INVESTORS! This lot is being sold in conjunction with two other contiguous parcels zoned as Neighborhood Business District in the heart of Waterford Twp\'s own Atco Ave Business Community. See attached document for list of uses. Totaling about 2.5 acres of land, these lots are located on the corner of Atco Ave and Jackson Rd just a 3-minute drive away ...

## COMMENTS

CALLING ALL BUILDERS/INVESTORS! This lot is being sold in conjunction with two other contiguous parcels zoned as Neighborhood Business District in the heart of Waterford Twp\'s own Atco Ave Business Community. See attached document for list of uses. Totaling about 2.5 acres of land, these lots are located on the corner of Atco Ave and Jackson Rd just a 3-minute drive away ...