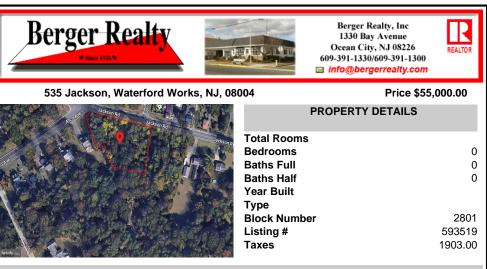

## COMMENTS

CALLING ALL BUILDERS/INVESTORS! This lot is being sold in conjunction with two other contiguous parcels zoned as Neighborhood Business District in the heart of Waterford Twpl's own Atco Ave Business Community. See attached document for list of uses. Totaling about 2.5 acres of land, these lots are located on the corner of Atco Ave and Jackson Rd just a 3-minute drive away ...

### COMMENTS

**Block Number** 

Listing #

Taxes

CALLING ALL BUILDERS/INVESTORS! This lot is being sold in conjunction with two other contiguous parcels zoned as Neighborhood Business District in the heart of Waterford Twpl's own Atco Ave Business Community. See attached document for list of uses. Totaling about 2.5 acres of land, these lots are located on the corner of Atco Ave and Jackson Rd just a 3-minute drive away ...