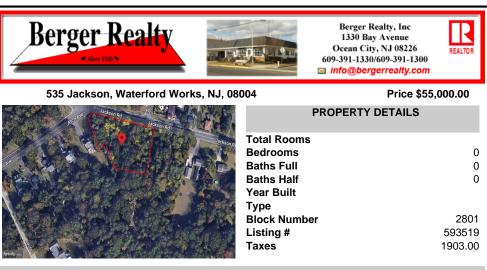

# COMMENTS

CALLING ALL BUILDERS/INVESTORS! This lot is being sold in conjunction with two other contiguous parcels zoned as Neighborhood Business District in the heart of Waterford Twpl's own Atco Ave Business Community. See attached document for list of uses. Totaling about 2.5 acres of land, these lots are located on the corner of Atco Ave and Jackson Rd just a 3-minute drive away ...

## COMMENTS

CALLING ALL BUILDERS/INVESTORS! This lot is being sold in conjunction with two other contiguous parcels zoned as Neighborhood Business District in the heart of Waterford Twp\'s own Atco Ave Business Community. See attached document for list of uses. Totaling about 2.5 acres of land, these lots are located on the corner of Atco Ave and Jackson Rd just a 3-minute drive away ...