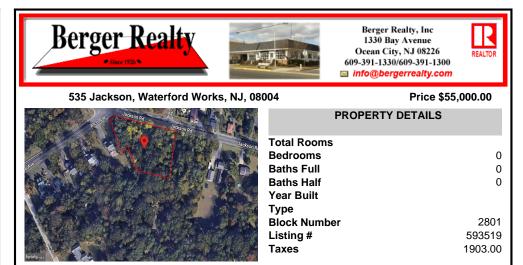

# COMMENTS

CALLING ALL BUILDERS/INVESTORS! This lot is being sold in conjunction with two other contiguous parcels zoned as Neighborhood Business District in the heart of Waterford Twpl's own Atco Ave Business Community. See attached document for list of uses. Totaling about 2.5 acres of land, these lots are located on the corner of Atco Ave and Jackson Rd just a 3-minute drive away ...

## COMMENTS

CALLING ALL BUILDERS/INVESTORS! This lot is being sold in conjunction with two other contiguous parcels zoned as Neighborhood Business District in the heart of Waterford Twp\'s own Atco Ave Business Community. See attached document for list of uses. Totaling about 2.5 acres of land, these lots are located on the corner of Atco Ave and Jackson Rd just a 3-minute drive away ...