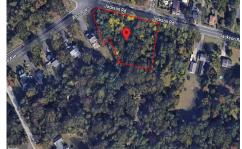

output

Description:

material complex co

535 Jackson, Waterford Works, NJ, 08004

Price \$55,000.00

## COMMENTS

CALLING ALL BUILDERS/INVESTORS! This lot is being sold in conjunction with two other contiguous parcels zoned as Neighborhood Business District in the heart of Waterford Twp\'s own Atco Ave Business Community. See attached document for list of uses. Totaling about 2.5 acres of land, these lots are located on the corner of Atco Ave and Jackson Rd just a 3-minute drive away ...