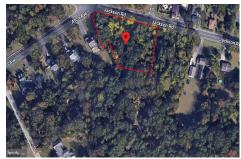

# **COMMENTS**

CALLING ALL BUILDERS/INVESTORS! This lot is being sold in conjunction with two other contiguous parcels zoned as Neighborhood Business District in the heart of Waterford Twp\'s own Atco Ave Business Community. See attached document for list of uses. Totaling about 2.5 acres of land, these lots are located on the corner of Atco Ave and Jackson Rd just a 3-minute drive away ...

# COMMENTS

CALLING ALL BUILDERS/INVESTORS! This lot is being sold in conjunction with two other contiguous parcels zoned as Neighborhood Business District in the heart of Waterford Twp\'s own Atco Ave Business Community. See attached document for list of uses. Totaling about 2.5 acres of land, these lots are located on the corner of Atco Ave and Jackson Rd just a 3-minute drive away ...