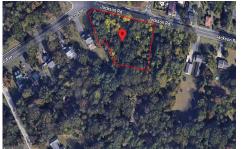

# **COMMENTS**

CALLING ALL BUILDERS/INVESTORS! This lot is being sold in conjunction with two other contiguous parcels zoned as Neighborhood Business District in the heart of Waterford Twp\'s own Atco Ave Business Community. See attached document for list of uses. Totaling about 2.5 acres of land, these lots are located on the corner of Atco Ave and Jackson Rd just a 3-minute drive away ...

# COMMENTS

CALLING ALL BUILDERS/INVESTORS! This lot is being sold in conjunction with two other contiguous parcels zoned as Neighborhood Business District in the heart of Waterford Twp\'s own Atco Ave Business Community. See attached document for list of uses. Totaling about 2.5 acres of land, these lots are located on the corner of Atco Ave and Jackson Rd just a 3-minute drive away ...