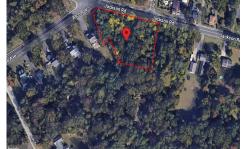

# COMMENTS

CALLING ALL BUILDERS/INVESTORS! This lot is being sold in conjunction with two other contiguous parcels zoned as Neighborhood Business District in the heart of Waterford Twp\'s own Atco Ave Business Community. See attached document for list of uses. Totaling about 2.5 acres of land, these lots are located on the corner of Atco Ave and Jackson Rd just a 3-minute drive away ...