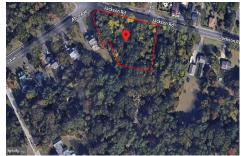

# **COMMENTS**

Taxes

CALLING ALL BUILDERS/INVESTORS! This lot is being sold in conjunction with two other contiguous parcels zoned as Neighborhood Business District in the heart of Waterford Twp\'s own Atco Ave Business Community. See attached document for list of uses. Totaling about 2.5 acres of land, these lots are located on the corner of Atco Ave and Jackson Rd just a 3-minute drive away ...