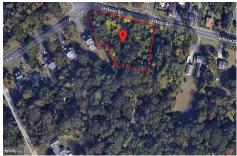

# **COMMENTS**

CALLING ALL BUILDERS/INVESTORS! This lot is being sold in conjunction with two other contiguous parcels zoned as Neighborhood Business District in the heart of Waterford Twp\'s own Atco Ave Business Community. See attached document for list of uses. Totaling about 2.5 acres of land, these lots are located on the corner of Atco Ave and Jackson Rd just a 3-minute drive away ...