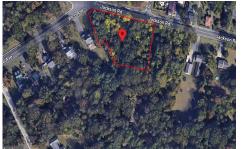

# COMMENTS

CALLING ALL BUILDERS/INVESTORS! This lot is being sold in conjunction with two other contiguous parcels zoned as Neighborhood Business District in the heart of Waterford Twp\'s own Atco Ave Business Community. See attached document for list of uses. Totaling about 2.5 acres of land, these lots are located on the corner of Atco Ave and Jackson Rd just a 3-minute drive away ...