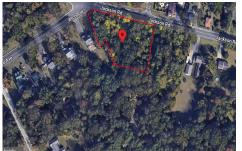

## **COMMENTS**

CALLING ALL BUILDERS/INVESTORS! This lot is being sold in conjunction with two other contiguous parcels zoned as Neighborhood Business District in the heart of Waterford Twp\'s own Atco Ave Business Community. See attached document for list of uses. Totaling about 2.5 acres of land, these lots are located on the corner of Atco Ave and Jackson Rd just a 3-minute drive away ...

## COMMENTS

CALLING ALL BUILDERS/INVESTORS! This lot is being sold in conjunction with two other contiguous parcels zoned as Neighborhood Business District in the heart of Waterford Twp\'s own Atco Ave Business Community. See attached document for list of uses. Totaling about 2.5 acres of land, these lots are located on the corner of Atco Ave and Jackson Rd just a 3-minute drive away ...