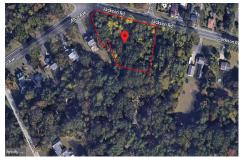

## **COMMENTS**

CALLING ALL BUILDERS/INVESTORS! This lot is being sold in conjunction with two other contiguous parcels zoned as Neighborhood Business District in the heart of Waterford Twp\'s own Atco Ave Business Community. See attached document for list of uses. Totaling about 2.5 acres of land, these lots are located on the corner of Atco Ave and Jackson Rd just a 3-minute drive away ...

## COMMENTS

CALLING ALL BUILDERS/INVESTORS! This lot is being sold in conjunction with two other contiguous parcels zoned as Neighborhood Business District in the heart of Waterford Twp\'s own Atco Ave Business Community. See attached document for list of uses. Totaling about 2.5 acres of land, these lots are located on the corner of Atco Ave and Jackson Rd just a 3-minute drive away ...