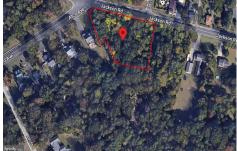

Berger Realty, Inc. 3160 Asbury Avenue Ocean City, NJ 08226 1-877-237-4371/609-399-0076 info@bergerrealty.com

PROPERTY DETAILS

535 Jackson, Waterford Works, NJ, 08004

Price \$55,000.00

| TROI ERTI BETAILS |         |
|-------------------|---------|
| Total Rooms       |         |
| Bedrooms          | 0       |
| Baths Full        | 0       |
| Baths Half        | 0       |
| Year Built        |         |
| Туре              |         |
| Block Number      | 2801    |
| Listing #         | 593519  |
| Taxes             | 1903.00 |

# **COMMENTS**

CALLING ALL BUILDERS/INVESTORS! This lot is being sold in conjunction with two other contiguous parcels zoned as Neighborhood Business District in the heart of Waterford Twp\'s own Atco Ave Business Community. See attached document for list of uses. Totaling about 2.5 acres of land, these lots are located on the corner of Atco Ave and Jackson Rd just a 3-minute drive away ...