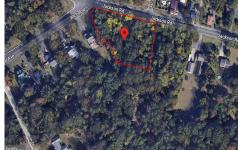

PROPERTY DETAILS

535 Jackson, Waterford Works, NJ, 08004

Price \$55,000.00

Total Rooms
Bedrooms 0
Baths Full 0
Baths Half 0
Year Built
Type
Block Number 2801
Listing # 593519
Taxes 1903.00

# COMMENTS

CALLING ALL BUILDERS/INVESTORS! This lot is being sold in conjunction with two other contiguous parcels zoned as Neighborhood Business District in the heart of Waterford Twp\'s own Atco Ave Business Community. See attached document for list of uses. Totaling about 2.5 acres of land, these lots are located on the corner of Atco Ave and Jackson Rd just a 3-minute drive away ...