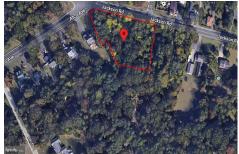

### **COMMENTS**

Taxes

CALLING ALL BUILDERS/INVESTORS! This lot is being sold in conjunction with two other contiguous parcels zoned as Neighborhood Business District in the heart of Waterford Twp\'s own Atco Ave Business Community. See attached document for list of uses. Totaling about 2.5 acres of land, these lots are located on the corner of Atco Ave and Jackson Rd just a 3-minute drive away ...

535 Jackson, Waterford Works, NJ, 08004