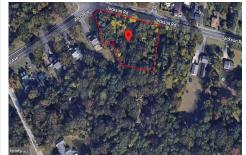

### COMMENTS

CALLING ALL BUILDERS/INVESTORS! This lot is being sold in conjunction with two other contiguous parcels zoned as Neighborhood Business District in the heart of Waterford Twp\'s own Atco Ave Business Community. See attached document for list of uses. Totaling about 2.5 acres of land, these lots are located on the corner of Atco Ave and Jackson Rd just a 3-minute drive away ...

535 Jackson, Waterford Works, NJ, 08004