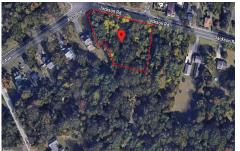

# COMMENTS

CALLING ALL BUILDERS/INVESTORS! This lot is being sold in conjunction with two other contiguous parcels zoned as Neighborhood Business District in the heart of Waterford Twp\'s own Atco Ave Business Community. See attached document for list of uses. Totaling about 2.5 acres of land, these lots are located on the corner of Atco Ave and Jackson Rd just a 3-minute drive away ...

## **PROPERTY FEATURES**