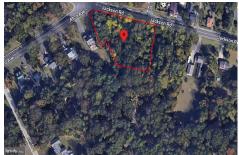

# **COMMENTS**

Taxes

CALLING ALL BUILDERS/INVESTORS! This lot is being sold in conjunction with two other contiguous parcels zoned as Neighborhood Business District in the heart of Waterford Twp\'s own Atco Ave Business Community. See attached document for list of uses. Totaling about 2.5 acres of land, these lots are located on the corner of Atco Ave and Jackson Rd just a 3-minute drive away ...

## PROPERTY FEATURES