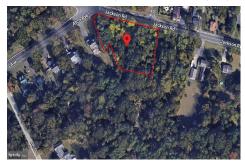

# **COMMENTS**

Taxes

CALLING ALL BUILDERS/INVESTORS! This lot is being sold in conjunction with two other contiguous parcels zoned as Neighborhood Business District in the heart of Waterford Twp\'s own Atco Ave Business Community. See attached document for list of uses. Totaling about 2.5 acres of land, these lots are located on the corner of Atco Ave and Jackson Rd just a 3-minute drive away ...

# COMMENTS

CALLING ALL BUILDERS/INVESTORS! This lot is being sold in conjunction with two other contiguous parcels zoned as Neighborhood Business District in the heart of Waterford Twp\'s own Atco Ave Business Community. See attached document for list of uses. Totaling about 2.5 acres of land, these lots are located on the corner of Atco Ave and Jackson Rd just a 3-minute drive away ...