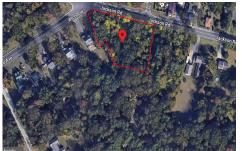

# **COMMENTS**

Taxes

CALLING ALL BUILDERS/INVESTORS! This lot is being sold in conjunction with two other contiguous parcels zoned as Neighborhood Business District in the heart of Waterford Twp\'s own Atco Ave Business Community. See attached document for list of uses. Totaling about 2.5 acres of land, these lots are located on the corner of Atco Ave and Jackson Rd just a 3-minute drive away ...

# COMMENTS

CALLING ALL BUILDERS/INVESTORS! This lot is being sold in conjunction with two other contiguous parcels zoned as Neighborhood Business District in the heart of Waterford Twp\'s own Atco Ave Business Community. See attached document for list of uses. Totaling about 2.5 acres of land, these lots are located on the corner of Atco Ave and Jackson Rd just a 3-minute drive away ...