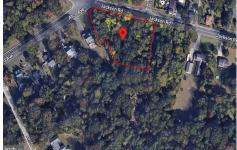

# **COMMENTS**

CALLING ALL BUILDERS/INVESTORS! This lot is being sold in conjunction with two other contiguous parcels zoned as Neighborhood Business District in the heart of Waterford Twp\'s own Atco Ave Business Community. See attached document for list of uses. Totaling about 2.5 acres of land, these lots are located on the corner of Atco Ave and Jackson Rd just a 3-minute drive away ...