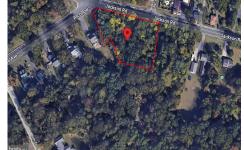

# COMMENTS

CALLING ALL BUILDERS/INVESTORS! This lot is being sold in conjunction with two other contiguous parcels zoned as Neighborhood Business District in the heart of Waterford Twp\'s own Atco Ave Business Community. See attached document for list of uses. Totaling about 2.5 acres of land, these lots are located on the corner of Atco Ave and Jackson Rd just a 3-minute drive away ...