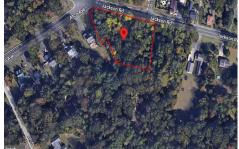

## **COMMENTS**

Taxes

CALLING ALL BUILDERS/INVESTORS! This lot is being sold in conjunction with two other contiguous parcels zoned as Neighborhood Business District in the heart of Waterford Twp\'s own Atco Ave Business Community. See attached document for list of uses. Totaling about 2.5 acres of land, these lots are located on the corner of Atco Ave and Jackson Rd just a 3-minute drive away ...