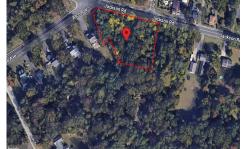

## COMMENTS

CALLING ALL BUILDERS/INVESTORS! This lot is being sold in conjunction with two other contiguous parcels zoned as Neighborhood Business District in the heart of Waterford Twp\'s own Atco Ave Business Community. See attached document for list of uses. Totaling about 2.5 acres of land, these lots are located on the corner of Atco Ave and Jackson Rd just a 3-minute drive away ...