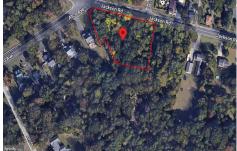

# **COMMENTS**

CALLING ALL BUILDERS/INVESTORS! This lot is being sold in conjunction with two other contiguous parcels zoned as Neighborhood Business District in the heart of Waterford Twp\'s own Atco Ave Business Community. See attached document for list of uses. Totaling about 2.5 acres of land, these lots are located on the corner of Atco Ave and Jackson Rd just a 3-minute drive away ...