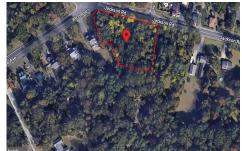

# COMMENTS

CALLING ALL BUILDERS/INVESTORS! This lot is being sold in conjunction with two other contiguous parcels zoned as Neighborhood Business District in the heart of Waterford Twp\'s own Atco Ave Business Community. See attached document for list of uses. Totaling about 2.5 acres of land, these lots are located on the corner of Atco Ave and Jackson Rd just a 3-minute drive away ...