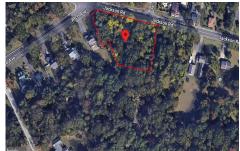

## COMMENTS

CALLING ALL BUILDERS/INVESTORS! This lot is being sold in conjunction with two other contiguous parcels zoned as Neighborhood Business District in the heart of Waterford Twp\'s own Atco Ave Business Community. See attached document for list of uses. Totaling about 2.5 acres of land, these lots are located on the corner of Atco Ave and Jackson Rd just a 3-minute drive away ...

#### **PROPERTY FEATURES**