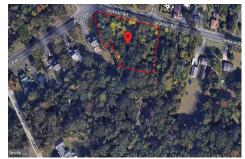

## **COMMENTS**

Taxes

CALLING ALL BUILDERS/INVESTORS! This lot is being sold in conjunction with two other contiguous parcels zoned as Neighborhood Business District in the heart of Waterford Twp\'s own Atco Ave Business Community. See attached document for list of uses. Totaling about 2.5 acres of land, these lots are located on the corner of Atco Ave and Jackson Rd just a 3-minute drive away ...

#### PROPERTY FEATURES