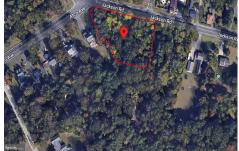

# **COMMENTS**

CALLING ALL BUILDERS/INVESTORS! This lot is being sold in conjunction with two other contiguous parcels zoned as Neighborhood Business District in the heart of Waterford Twp\'s own Atco Ave Business Community. See attached document for list of uses. Totaling about 2.5 acres of land, these lots are located on the corner of Atco Ave and Jackson Rd just a 3-minute drive away ...