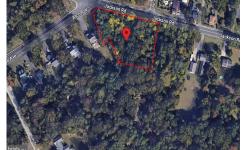

# COMMENTS

Listing #

**Taxes** 

CALLING ALL BUILDERS/INVESTORS! This lot is being sold in conjunction with two other contiguous parcels zoned as Neighborhood Business District in the heart of Waterford Twp\'s own Atco Ave Business Community. See attached document for list of uses. Totaling about 2.5 acres of land, these lots are located on the corner of Atco Ave and Jackson Rd just a 3-minute drive away ...