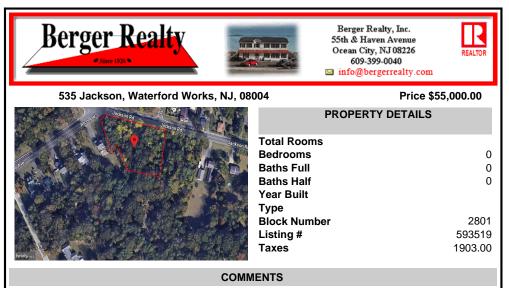

COMMENTS

CALLING ALL BUILDERS/INVESTORS! This lot is being sold in conjunction with two other contiguous parcels zoned as Neighborhood Business District in the heart of Waterford Twp\'s own Atco Ave Business Community. See attached document for list of uses. Totaling about 2.5 acres of land, these lots are located on the corner of Atco Ave and Jackson Rd just a 3-minute drive away ...

## **PROPERTY FEATURES** CONTACT

Scan to see Property page.

Ask for Bruce Bryde

Berger Realty Inc 109 E 55th St., Ocean City Call: 610-999-4429 Email to: bdb@bergerrealty.com

CALLING ALL BUILDERS/INVESTORS! This lot is being sold in conjunction with two other contiguous parcels zoned as Neighborhood Business District in the heart of Waterford Twp\'s own Atco Ave Business Community. See attached document for list of uses. Totaling about 2.5 acres of land, these lots are located on the corner of Atco Ave and Jackson Rd just a 3-minute drive away ...