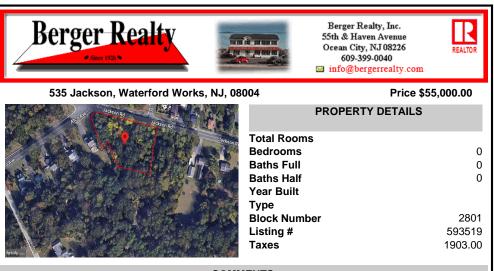

COMMENTS

CALLING ALL BUILDERS/INVESTORS! This lot is being sold in conjunction with two other contiguous parcels zoned as Neighborhood Business District in the heart of Waterford Twp\'s own Atco Ave Business Community. See attached document for list of uses. Totaling about 2.5 acres of land, these lots are located on the corner of Atco Ave and Jackson Rd just a 3-minute drive away ...

## **PROPERTY FEATURES** CONTACT

Scan to see Property page.

Ask for Bruce Bryde

Berger Realty Inc 109 E 55th St., Ocean City Call: 610-999-4429 Email to: bdb@bergerrealty.com

CALLING ALL BUILDERS/INVESTORS! This lot is being sold in conjunction with two other contiguous parcels zoned as Neighborhood Business District in the heart of Waterford Twp\'s own Atco Ave Business Community. See attached document for list of uses. Totaling about 2.5 acres of land, these lots are located on the corner of Atco Ave and Jackson Rd just a 3-minute drive away ...