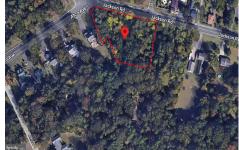

## **COMMENTS**

CALLING ALL BUILDERS/INVESTORS! This lot is being sold in conjunction with two other contiguous parcels zoned as Neighborhood Business District in the heart of Waterford Twp\'s own Atco Ave Business Community. See attached document for list of uses. Totaling about 2.5 acres of land, these lots are located on the corner of Atco Ave and Jackson Rd just a 3-minute drive away ...

# **COMMENTS**

CALLING ALL BUILDERS/INVESTORS! This lot is being sold in conjunction with two other contiguous parcels zoned as Neighborhood Business District in the heart of Waterford Twp\'s own Atco Ave Business Community. See attached document for list of uses. Totaling about 2.5 acres of land, these lots are located on the corner of Atco Ave and Jackson Rd just a 3-minute drive away ...