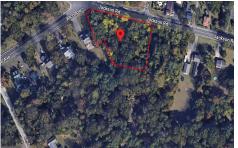

## **COMMENTS**

CALLING ALL BUILDERS/INVESTORS! This lot is being sold in conjunction with two other contiguous parcels zoned as Neighborhood Business District in the heart of Waterford Twp\'s own Atco Ave Business Community. See attached document for list of uses. Totaling about 2.5 acres of land, these lots are located on the corner of Atco Ave and Jackson Rd just a 3-minute drive away ...

# **COMMENTS**

CALLING ALL BUILDERS/INVESTORS! This lot is being sold in conjunction with two other contiguous parcels zoned as Neighborhood Business District in the heart of Waterford Twp\'s own Atco Ave Business Community. See attached document for list of uses. Totaling about 2.5 acres of land, these lots are located on the corner of Atco Ave and Jackson Rd just a 3-minute drive away ...