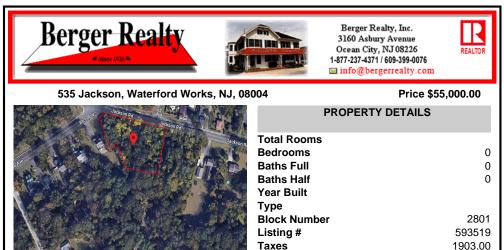

COMMENTS

Block Number

Listing #

Taxes

CALLING ALL BUILDERS/INVESTORS! This lot is being sold in conjunction with two other contiguous parcels zoned as Neighborhood Business District in the heart of Waterford Twpl's own Atco Ave Business Community. See attached document for list of uses. Totaling about 2.5 acres of land, these lots are located on the corner of Atco Ave and Jackson Rd just a 3-minute drive away ...

## COMMENTS

CALLING ALL BUILDERS/INVESTORS! This lot is being sold in conjunction with two other contiguous parcels zoned as Neighborhood Business District in the heart of Waterford Twp\'s own Atco Ave Business Community. See attached document for list of uses. Totaling about 2.5 acres of land, these lots are located on the corner of Atco Ave and Jackson Rd just a 3-minute drive away ...