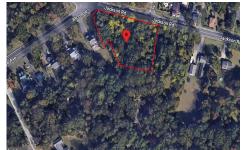

# **COMMENTS**

CALLING ALL BUILDERS/INVESTORS! This lot is being sold in conjunction with two other contiguous parcels zoned as Neighborhood Business District in the heart of Waterford Twp\'s own Atco Ave Business Community. See attached document for list of uses. Totaling about 2.5 acres of land, these lots are located on the corner of Atco Ave and Jackson Rd just a 3-minute drive away ...

# COMMENTS

CALLING ALL BUILDERS/INVESTORS! This lot is being sold in conjunction with two other contiguous parcels zoned as Neighborhood Business District in the heart of Waterford Twp\'s own Atco Ave Business Community. See attached document for list of uses. Totaling about 2.5 acres of land, these lots are located on the corner of Atco Ave and Jackson Rd just a 3-minute drive away ...