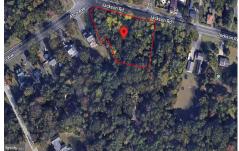

# **COMMENTS**

CALLING ALL BUILDERS/INVESTORS! This lot is being sold in conjunction with two other contiguous parcels zoned as Neighborhood Business District in the heart of Waterford Twp\'s own Atco Ave Business Community. See attached document for list of uses. Totaling about 2.5 acres of land, these lots are located on the corner of Atco Ave and Jackson Rd just a 3-minute drive away ...

# COMMENTS

CALLING ALL BUILDERS/INVESTORS! This lot is being sold in conjunction with two other contiguous parcels zoned as Neighborhood Business District in the heart of Waterford Twp\'s own Atco Ave Business Community. See attached document for list of uses. Totaling about 2.5 acres of land, these lots are located on the corner of Atco Ave and Jackson Rd just a 3-minute drive away ...