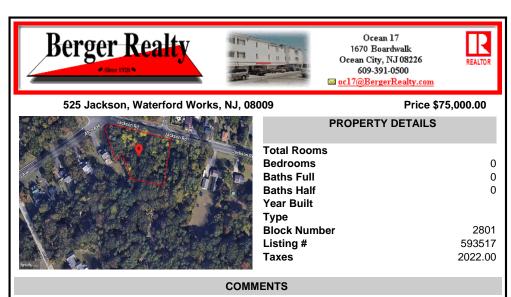

CALLING ALL BUILDERS/INVESTORS! This lot is being sold in conjunction with two other contiguous parcels zoned as Neighborhood Business District in the heart of Waterford Twp\'s own Atco Ave Business Community. See attached document for list of uses. Totaling about 2.5 acres of land, these lots are located on the corner of Atco Ave and Jackson Rd just a 3-minute drive away ...