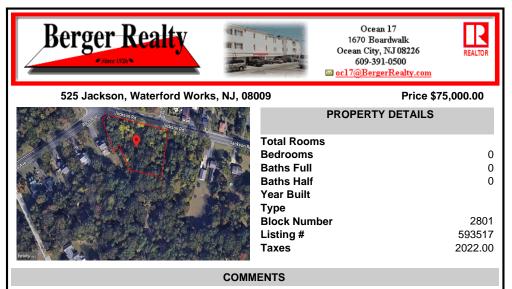

CALLING ALL BUILDERS/INVESTORS! This lot is being sold in conjunction with two other contiguous parcels zoned as Neighborhood Business District in the heart of Waterford Twp\'s own Atco Ave Business Community. See attached document for list of uses. Totaling about 2.5 acres of land, these lots are located on the corner of Atco Ave and Jackson Rd just a 3-minute drive away ...