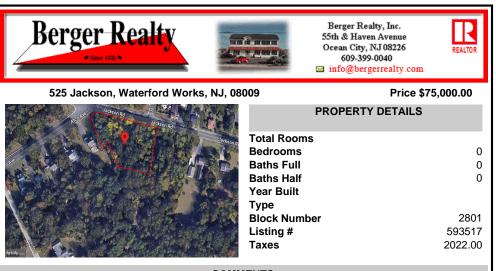

## COMMENTS

CALLING ALL BUILDERS/INVESTORS! This lot is being sold in conjunction with two other contiguous parcels zoned as Neighborhood Business District in the heart of Waterford Twpl's own Atco Ave Business Community. See attached document for list of uses. Totaling about 2.5 acres of land, these lots are located on the corner of Atco Ave and Jackson Rd just a 3-minute drive away ...