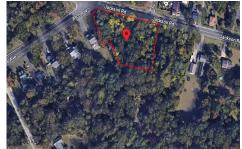

Price \$75,000.00

525 Jackson, Waterford Works, NJ, 08009

PROPERTY DETAILS

Total Rooms
Bedrooms 0
Baths Full 0
Baths Half 0
Year Built
Type
Block Number 2801
Listing # 593517
Taxes 2022.00

# COMMENTS

CALLING ALL BUILDERS/INVESTORS! This lot is being sold in conjunction with two other contiguous parcels zoned as Neighborhood Business District in the heart of Waterford Twp\'s own Atco Ave Business Community. See attached document for list of uses. Totaling about 2.5 acres of land, these lots are located on the corner of Atco Ave and Jackson Rd just a 3-minute drive away ...