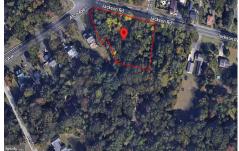

Berger Realty, Inc 1330 Bay Avenue Ocean City, NJ 08226 609-391-1330/609-391-1300 info@bergerrealty.com

525 Jackson, Waterford Works, NJ, 08009

Price \$75,000.00

# **COMMENTS**

CALLING ALL BUILDERS/INVESTORS! This lot is being sold in conjunction with two other contiguous parcels zoned as Neighborhood Business District in the heart of Waterford Twp\'s own Atco Ave Business Community. See attached document for list of uses. Totaling about 2.5 acres of land, these lots are located on the corner of Atco Ave and Jackson Rd just a 3-minute drive away ...