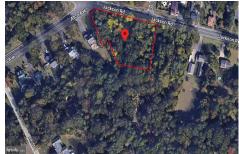

# **COMMENTS**

CALLING ALL BUILDERS/INVESTORS! This lot is being sold in conjunction with two other contiguous parcels zoned as Neighborhood Business District in the heart of Waterford Twp\'s own Atco Ave Business Community. See attached document for list of uses. Totaling about 2.5 acres of land, these lots are located on the corner of Atco Ave and Jackson Rd just a 3-minute drive away ...

# PROPERTY FEATURES