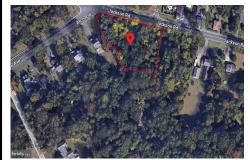

# COMMENTS

CALLING ALL BUILDERS/INVESTORS! This lot is being sold in conjunction with two other contiguous parcels zoned as Neighborhood Business District in the heart of Waterford Twp\'s own Atco Ave Business Community. See attached document for list of uses. Totaling about 2.5 acres of land, these lots are located on the corner of Atco Ave and Jackson Rd just a 3-minute drive away ...

# **PROPERTY FEATURES**