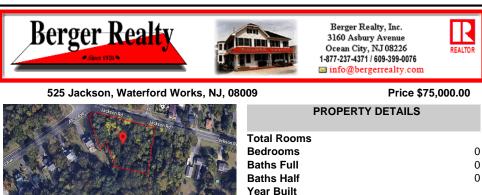

## COMMENTS

Type

Listing #

Taxes

CALLING ALL BUILDERS/INVESTORS! This lot is being sold in conjunction with two other contiguous parcels zoned as Neighborhood Business District in the heart of Waterford Twp\'s own Atco Ave Business Community. See attached document for list of uses. Totaling about 2.5 acres of land, these lots are located on the corner of Atco Ave and Jackson Rd just a 3-minute drive away ...

## COMMENTS

CALLING ALL BUILDERS/INVESTORS! This lot is being sold in conjunction with two other contiguous parcels zoned as Neighborhood Business District in the heart of Waterford Twp\'s own Atco Ave Business Community. See attached document for list of uses. Totaling about 2.5 acres of land, these lots are located on the corner of Atco Ave and Jackson Rd just a 3-minute drive away ...