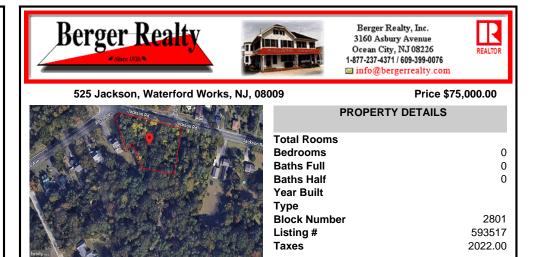

Block Number 2801 593517 2022.00

## COMMENTS

Type

Listing #

Taxes

CALLING ALL BUILDERS/INVESTORS! This lot is being sold in conjunction with two other contiguous parcels zoned as Neighborhood Business District in the heart of Waterford Twp\'s own Atco Ave Business Community. See attached document for list of uses. Totaling about 2.5 acres of land, these lots are located on the corner of Atco Ave and Jackson Rd just a 3-minute drive away ...

## COMMENTS

CALLING ALL BUILDERS/INVESTORS! This lot is being sold in conjunction with two other contiguous parcels zoned as Neighborhood Business District in the heart of Waterford Twp\'s own Atco Ave Business Community. See attached document for list of uses. Totaling about 2.5 acres of land, these lots are located on the corner of Atco Ave and Jackson Rd just a 3-minute drive away ...