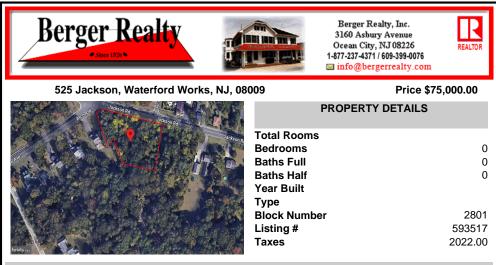

COMMENTS

Type

Listing #

Taxes

Block Number

CALLING ALL BUILDERS/INVESTORS! This lot is being sold in conjunction with two other contiguous parcels zoned as Neighborhood Business District in the heart of Waterford Twpl's own Atco Ave Business Community. See attached document for list of uses. Totaling about 2.5 acres of land, these lots are located on the corner of Atco Ave and Jackson Rd just a 3-minute drive away ...

## COMMENTS

CALLING ALL BUILDERS/INVESTORS! This lot is being sold in conjunction with two other contiguous parcels zoned as Neighborhood Business District in the heart of Waterford Twp\'s own Atco Ave Business Community. See attached document for list of uses. Totaling about 2.5 acres of land, these lots are located on the corner of Atco Ave and Jackson Rd just a 3-minute drive away ...