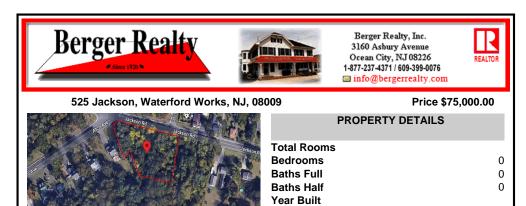

COMMENTS

Type

Listing #

Taxes

Block Number

CALLING ALL BUILDERS/INVESTORS! This lot is being sold in conjunction with two other contiguous parcels zoned as Neighborhood Business District in the heart of Waterford Twpl's own Atco Ave Business Community. See attached document for list of uses. Totaling about 2.5 acres of land, these lots are located on the corner of Atco Ave and Jackson Rd just a 3-minute drive away ...

## COMMENTS

CALLING ALL BUILDERS/INVESTORS! This lot is being sold in conjunction with two other contiguous parcels zoned as Neighborhood Business District in the heart of Waterford Twp\'s own Atco Ave Business Community. See attached document for list of uses. Totaling about 2.5 acres of land, these lots are located on the corner of Atco Ave and Jackson Rd just a 3-minute drive away ...