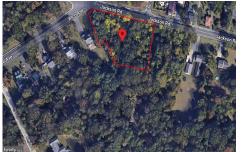

## COMMENTS

CALLING ALL BUILDERS/INVESTORS! This lot is being sold in conjunction with two other contiguous parcels zoned as Neighborhood Business District in the heart of Waterford Twp\'s own Atco Ave Business Community. See attached document for list of uses. Totaling about 2.5 acres of land, these lots are located on the corner of Atco Ave and Jackson Rd just a 3-minute drive away ...