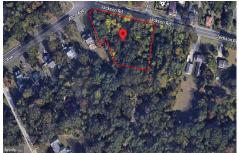

## **COMMENTS**

CALLING ALL BUILDERS/INVESTORS! This lot is being sold in conjunction with two other contiguous parcels zoned as Neighborhood Business District in the heart of Waterford Twp\'s own Atco Ave Business Community. See attached document for list of uses. Totaling about 2.5 acres of land, these lots are located on the corner of Atco Ave and Jackson Rd just a 3-minute drive away ...