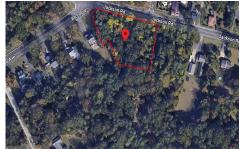

# COMMENTS

CALLING ALL BUILDERS/INVESTORS! This lot is being sold in conjunction with two other contiguous parcels zoned as Neighborhood Business District in the heart of Waterford Twp\'s own Atco Ave Business Community. See attached document for list of uses. Totaling about 2.5 acres of land, these lots are located on the corner of Atco Ave and Jackson Rd just a 3-minute drive away ...