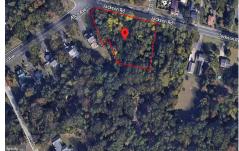

# **COMMENTS**

CALLING ALL BUILDERS/INVESTORS! This lot is being sold in conjunction with two other contiguous parcels zoned as Neighborhood Business District in the heart of Waterford Twp\'s own Atco Ave Business Community. See attached document for list of uses. Totaling about 2.5 acres of land, these lots are located on the corner of Atco Ave and Jackson Rd just a 3-minute drive away ...