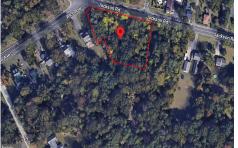

# COMMENTS

CALLING ALL BUILDERS/INVESTORS! This lot is being sold in conjunction with two other contiguous parcels zoned as Neighborhood Business District in the heart of Waterford Twp\'s own Atco Ave Business Community. See attached document for list of uses. Totaling about 2.5 acres of land, these lots are located on the corner of Atco Ave and Jackson Rd just a 3-minute drive away ...

525 Jackson, Waterford Works, NJ, 08009

Price \$75,000.00