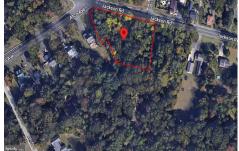

# **COMMENTS**

CALLING ALL BUILDERS/INVESTORS! This lot is being sold in conjunction with two other contiguous parcels zoned as Neighborhood Business District in the heart of Waterford Twp\'s own Atco Ave Business Community. See attached document for list of uses. Totaling about 2.5 acres of land, these lots are located on the corner of Atco Ave and Jackson Rd just a 3-minute drive away ...

525 Jackson, Waterford Works, NJ, 08009

Price \$75,000.00