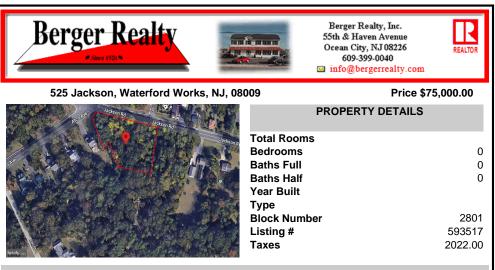

COMMENTS

CALLING ALL BUILDERS/INVESTORS! This lot is being sold in conjunction with two other contiguous parcels zoned as Neighborhood Business District in the heart of Waterford Twpl's own Atco Ave Business Community. See attached document for list of uses. Totaling about 2.5 acres of land, these lots are located on the corner of Atco Ave and Jackson Rd just a 3-minute drive away ...

## COMMENTS

CALLING ALL BUILDERS/INVESTORS! This lot is being sold in conjunction with two other contiguous parcels zoned as Neighborhood Business District in the heart of Waterford Twp\'s own Atco Ave Business Community. See attached document for list of uses. Totaling about 2.5 acres of land, these lots are located on the corner of Atco Ave and Jackson Rd just a 3-minute drive away ...