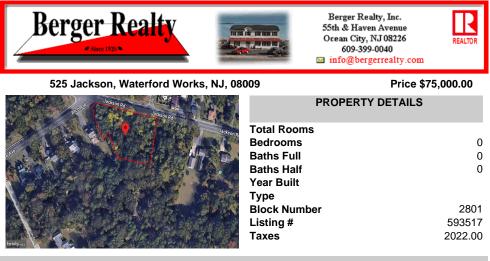

COMMENTS

CALLING ALL BUILDERS/INVESTORS! This lot is being sold in conjunction with two other contiguous parcels zoned as Neighborhood Business District in the heart of Waterford Twpl's own Atco Ave Business Community. See attached document for list of uses. Totaling about 2.5 acres of land, these lots are located on the corner of Atco Ave and Jackson Rd just a 3-minute drive away ...

## COMMENTS

CALLING ALL BUILDERS/INVESTORS! This lot is being sold in conjunction with two other contiguous parcels zoned as Neighborhood Business District in the heart of Waterford Twp\'s own Atco Ave Business Community. See attached document for list of uses. Totaling about 2.5 acres of land, these lots are located on the corner of Atco Ave and Jackson Rd just a 3-minute drive away ...